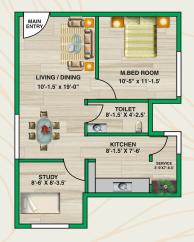

To facilitate this, Sierra is equipped with a range of features and amenities.



## **AMENITIES**



Daily Need Shop



Kids Play Area



Landscaped Garden



A/C Gym



Power Backup for common area



**EV Charging Points** 



Sewage Treatment Plant



Solar System



Vastu Complaint



Water treatment Plant





## **MASTER PLAN**

## LEGEND

- 01 TOWER
  - **A** NILGIRI
  - **B** MUNNAR
  - C YERCAUD
  - YELLAGIRI
  - **E** KODAI
- 02 A/C GYMNASIUM
- 03 DAILY NEED SHOP
- 04 COMMERCIAL SPACES
- 05 COMMERCIAL SPACES
- 06 WATER TREATMENT PLANT
- O SEWAGE TREATMENT PLANT
- 08 KIDS PLAY AREA
- 1 BHK CARPET AREA (434 Sq.ft to 510 Sq.ft)
- 2 BHK CARPET AREA (605 Sq.ft to 780 Sq.ft)
- 3 BHK CARPET AREA (894 Sq.ft to 1159 Sq.ft)
- 4 BHK CARPET AREA (1502 Sq.ft)

## **UNIT PLAN**



#### 1BHK



2BHK



**CARPET AREA - 510 Sq.ft** 

CARPET AREA - 780 Sq.ft

#### **3BHK**



4BHK



**CARPET AREA - 1159 Sq.ft** 

**CARPET AREA - 1502 Sq.ft** 





#### Metro

Proposed Metro Station - 2km



### **Transport Facility**

Mangadu Bus Stop-1km



#### Hospitals

Sri Ramachandra Hospital (SRMC) – **3km**Sri Muthukumaran Medical College Hospital – **3km**Aravind Eye Hospital – **4.5km**Dr Mehta Hospital - **5.5km** 



#### Schools

Maharishi Vidya Mandir – 1.5km Velammal Vidyalaya – 2.5km Sana Model School – 3km Sri Krish International School - 6km







Adyar, Chennai, Tamil Nadu - 600 020

web: www.astrumhomes.com





91 74060 21021

Email id: sales@rcceconstruct.com