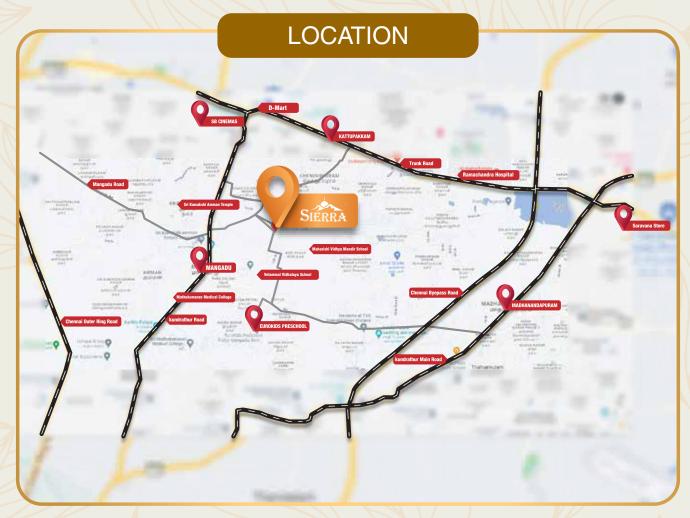

#### Metro

Proposed Metro Station - 2km

### **Transport Facility**

Mangadu Bus Stop-1km

#### Hospitals

Sri Ramachandra Hospital (SRMC) – **3km**Sri Muthukumaran Medical College Hospital – **3km**Aravind Eye Hospital – **4.5km**Dr Mehta Hospital - **5.5km** 

#### Schools

Maharishi Vidya Mandir – 1.5km Velammal Vidyalaya – 2.5km Sana Model School – 3km Sri Krish International School - 6km

Adyar, Chennai, Tamil Nadu - 600 020

web: www.astrumhomes.com

91 74060 21021