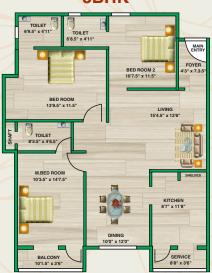

#### **3BHK**

4BHK

**CARPET AREA - 1159 Sq.ft** 

**CARPET AREA - 1502 Sq.ft** 