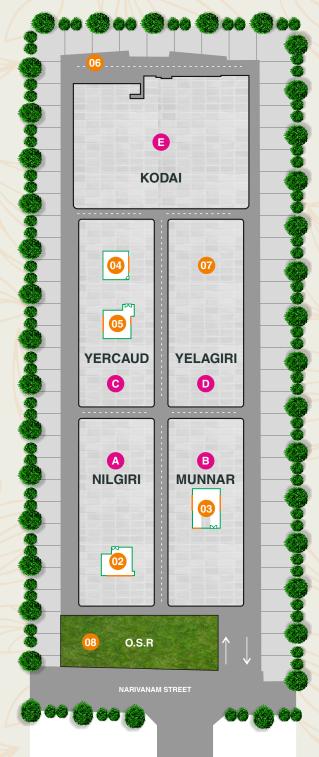

## **MASTER PLAN**

## LEGEND

- 01 TOWER
  - **A** NILGIRI
  - **B** MUNNAR
  - C YERCAUD
  - YELLAGIRI
  - **E** KODAI
- 02 A/C GYMNASIUM
- 03 DAILY NEED SHOP
- 04 COMMERCIAL SPACES
- 05 COMMERCIAL SPACES
- 06 WATER TREATMENT PLANT
- O SEWAGE TREATMENT PLANT
- 08 KIDS PLAY AREA
- 1 BHK CARPET AREA (434 Sq.ft to 510 Sq.ft)
- 2 BHK CARPET AREA (605 Sq.ft to 780 Sq.ft)
- 3 BHK CARPET AREA (894 Sq.ft to 1159 Sq.ft)
- 4 BHK CARPET AREA (1502 Sq.ft)