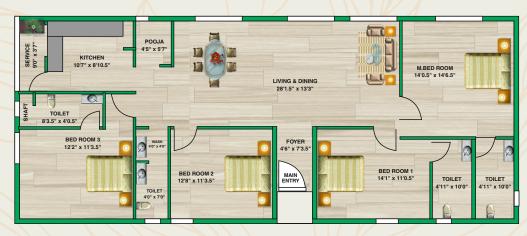

#### **3BHK**

4BHK

**CARPET AREA - 1159 Sq.ft** 

**CARPET AREA - 1502 Sq.ft** 