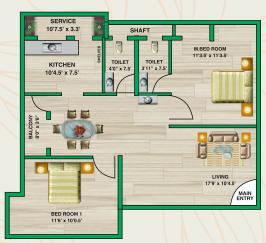

itate this, Sierra is equipped with a range of features and amenities.



## **AMENITIES**



Daily Need Shop



Kids Play Area



Landscaped Garden



A/C Gym



Power Backup for common area



**EV Charging Points** 



Sewage Treatment Plant



Solar System



Vastu Complaint



Water treatment Plant





## **MASTER PLAN**

## LEGEND

- 01 TOWER
  - **A** NILGIRI
  - **B** MUNNAR
  - C YERCAUD
  - YELLAGIRI
  - **E** KODAI
- 02 A/C GYMNASIUM
- 03 DAILY NEED SHOP
- 04 COMMERCIAL SPACES
- 05 COMMERCIAL SPACES
- 06 WATER TREATMENT PLANT
- O SEWAGE TREATMENT PLANT
- 08 KIDS PLAY AREA
- 1 BHK CARPET AREA (434 Sq.ft to 510 Sq.ft)
- 2 BHK CARPET AREA (605 Sq.ft to 780 Sq.ft)
- 3 BHK CARPET AREA (894 Sq.ft to 1159 Sq.ft)
- 4 BHK CARPET AREA (1502 Sq.ft)

## **UNIT PLAN**



#### 1BHK



2BHK



**CARPET AREA - 510 Sq.ft** 

CARPET AREA - 780 Sq.ft

#### **3BHK**



4BHK



**CARPET AREA - 1159 Sq.ft** 

**CARPET AREA - 1502 Sq.ft** 





#### Metro

Proposed Metro Station - 2km



### **Transport Facility**

Mangadu Bus Stop-1km



#### Hospitals

Sri Ramachandra Hospital (SRMC) – **3km**Sri Muthukumaran Medical College Hospital – **3km**Aravind Eye Hospital – **4.5km**Dr Mehta Hospital - **5.5km** 



#### Schools

Maharishi Vidya Mandir – 1.5km Velammal Vidyalaya – 2.5km Sana Model School – 3km Sri Krish International School - 6km







Adyar, Chennai, Tamil Nadu - 600 020

web: www.astrumhomes.com





91 74060 21021

Email id: sales@rcceconstruct.com